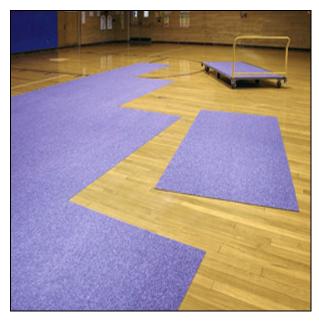

## **Pro Shield Floor Protection**

Pro Shield Floor Protection offers durable, easy-to-install, temporary flooring for use in gymnasiums, churches, convention halls and basketball courts. These oversized tiles don't require any tools, adhesive and won't wrinkle for a continuously safe walking surface.

- Each 1/4" thick tile measures 39" x 78" and has straight edges for easy installation.
- No glue, tape or tools are needed to install Pro Shield Floor Protection simply lay down the next to one another and you're done!
- The non-staining backing is slip-resistant and keeps these tiles firmly in place.
- Pro Shield Floor Protection tiles always lay flat to prevent tripping hazards and ensures that chairs, tables and other equipment are stable.
- A rolling cart is also available to easily transport and store Pro Shield tiles.